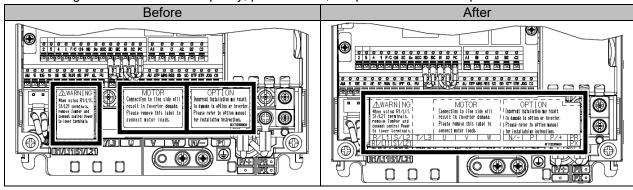

## 2. Details of the Change

The three labels outlined in the following figure will be merged into one, and the terminal names related to each warning will be printed.

The change does not affect the quality, performance, or specifications of the products.

Note) Appearance of the product with the lower front cover removed