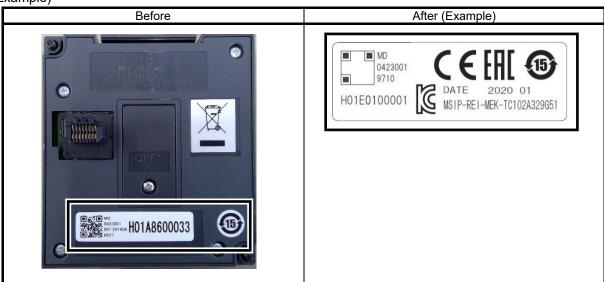

#### 2. Details of the Change

KC, CE, and EAC marks will be added to the label on the rear of the FR-LU08.

The China RoHS mark on the FR-LU08 will be printed on the label.

#### (Example)

#### 4. Product Identification

The product can be identified by the presence/absence of the KC, CE, and EAC marks and the position of the China RoHS mark.

| Date  |
|-------|
| of    |
| issue |

Title