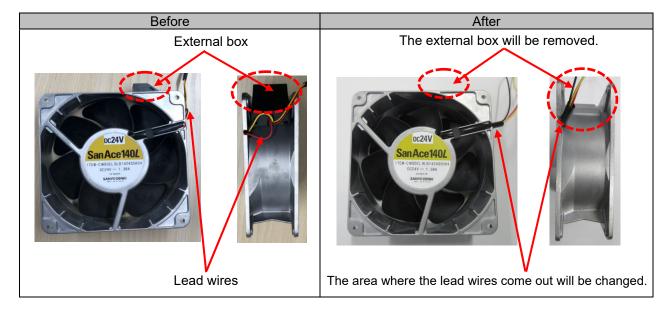

## 2. Details of the Change

The cooling fan will be changed as follows.

The change does not affect the quality, performance, or specifications of the products.

(Example)