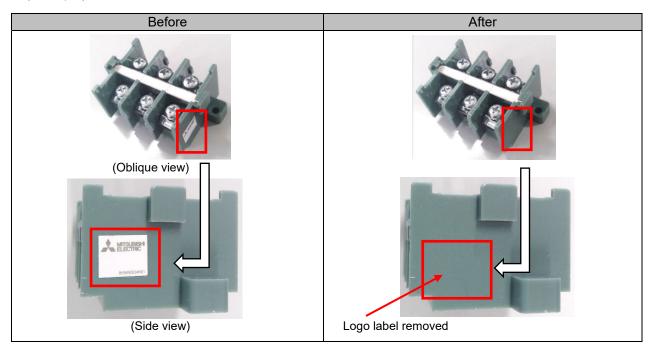

## 2. Details of the Change

The appearance of the terminal block (outlined in red) will be changed.

The change does not affect the quality, performance, or specifications of the products.

#### (Example)