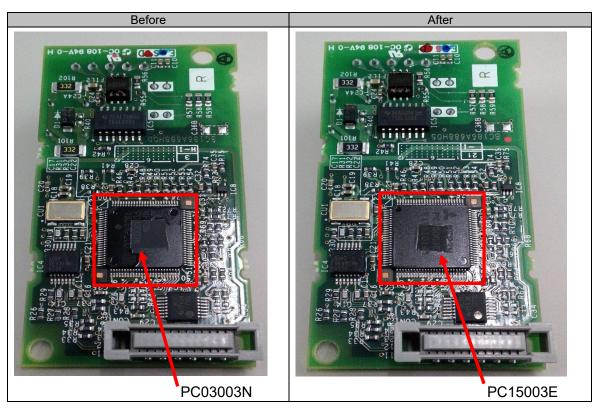

# 2. Details of the Change

The part number of the part outlined in red will be changed.

The change does not affect the quality, performance, or specifications of the products.