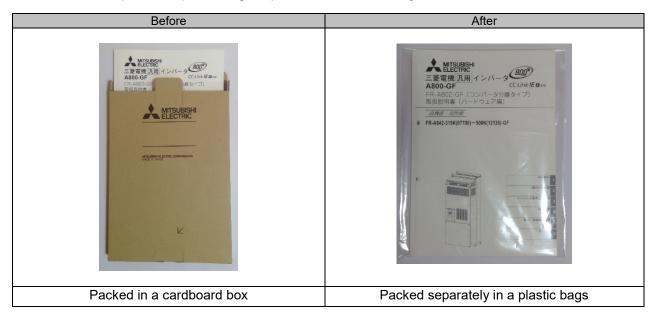

### 2. Details of the Change

At present, inverter Instruction Manuals are packed in cardboard boxes or plastic bags. However, all manuals will be packed in plastic bags to prevent them from being soiled.

### 4. Product Identification

The package can be identified visually.

| Date<br>of<br>issue | May 2020 | Title | Change of Instruction Manual<br>Packaging Material | Mitsubishi Electric Corp., Nagoya Works<br>5-1-14 Yada-minami, Higashi-ku, Nagoya 461-8670<br>Tel.: +81 (52) 721-2111 Main line |
|---------------------|----------|-------|----------------------------------------------------|---------------------------------------------------------------------------------------------------------------------------------|
|---------------------|----------|-------|----------------------------------------------------|---------------------------------------------------------------------------------------------------------------------------------|