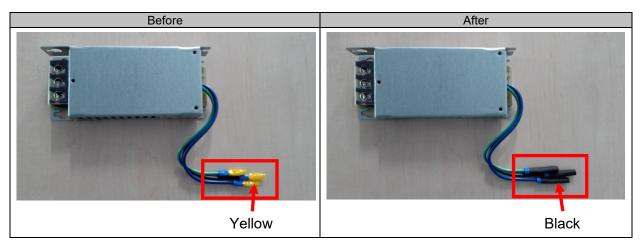

## 2. Details of the Change

Rubber covers to protect crimp terminals during transportation will be changed.

The change does not affect the quality, performance, or specifications of the products.

#### 4. Product Identification

The products can be identified visually.

Title