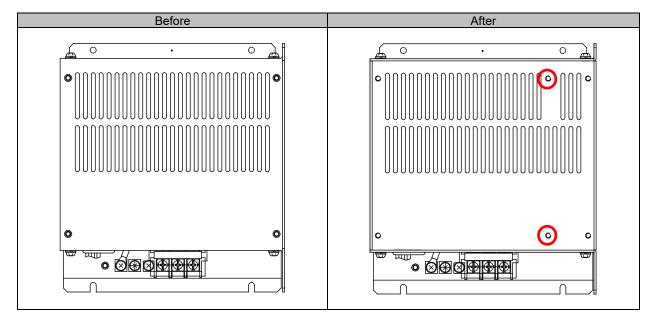

#### 2. Details of the Change

Additional installation holes will be provided so that the FR-BFP2-3.7K can be used with the FR-E820-3.7K as shown by the red circles below.

The change does not affect the quality, performance, or specifications of the products.