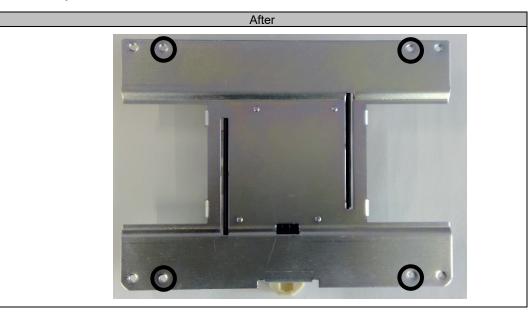

#### 2. Details of the Change

Additional installation holes will be provided so that the FR-UDA03 can be used with the FR-E820-3.7K as shown by the black circles below.