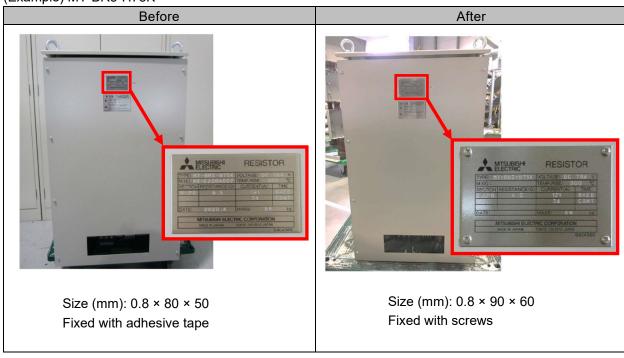

#### 2. Details of the Change

The size and fixing method of the rating plate will be changed as shown in the following table. The change does not affect the quality, performance, or specifications of the products. (Example) MT-BR5-H75K