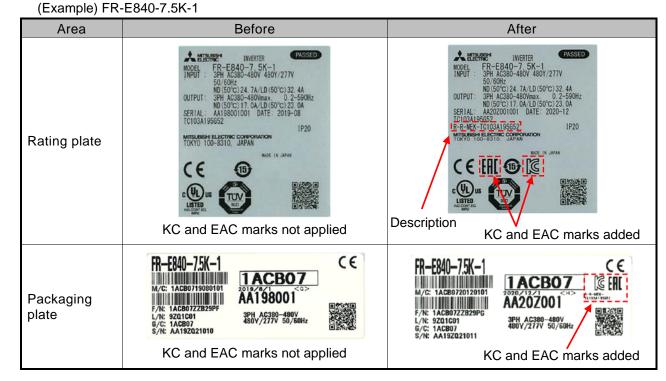

### KC/EAC Marks Added to the FR-E800 Series Inverters

Thank you for your continued patronage of Mitsubishi Electric drive control products.

The KC and EAC marks will be added to the FR-E800 series inverters to show the compliance with the standards.

# 2. Details of Change

The KC and EAC marks will be added on the rating plate and the packaging plate of the product as shown in the following table.

The change does not affect the quality, performance, or specifications of the products.

#### 4. Product Identification

The product can be identified by the presence/absence of the KC and EAC marks on the rating plate.

| Date<br>of<br>issue | December 2020 | Title | KC/EAC Marks Added to the FR-E800<br>Series Inverters | Mitsubishi Electric Corp., Nagoya Works<br>5-1-14 Yada-minami, Higashi-ku, Nagoya 461-8670<br>Tel.: +81 (52) 721-2111 Main line |
|---------------------|---------------|-------|-------------------------------------------------------|---------------------------------------------------------------------------------------------------------------------------------|
|---------------------|---------------|-------|-------------------------------------------------------|---------------------------------------------------------------------------------------------------------------------------------|