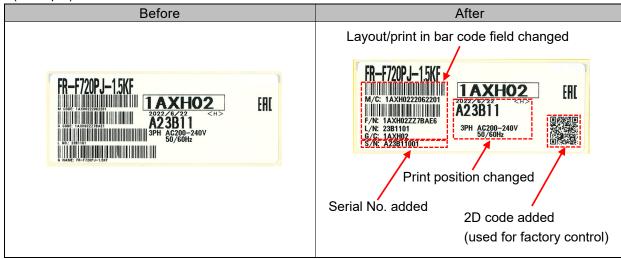

#### 2. Details of Change

The print on the packaging plate will be changed as shown in the following table. The change does not affect the quality, performance, or specifications of the products.

#### (Example) FR-F720PJ-1.5KF

#### 4. Product Identification

The products can be identified visually.

| Date<br>of<br>issue | August 2022 | Title | Packaging Plate Change for the<br>FR-F700PJ Series General-Purpose<br>Inverters | Mitsubishi Electric Corp., Nagoya Works<br>5-1-14 Yada-minami, Higashi-ku, Nagoya 461-8670<br>Tel.: +81 (52) 721-2111 Main line |
|---------------------|-------------|-------|---------------------------------------------------------------------------------|---------------------------------------------------------------------------------------------------------------------------------|
|---------------------|-------------|-------|---------------------------------------------------------------------------------|---------------------------------------------------------------------------------------------------------------------------------|