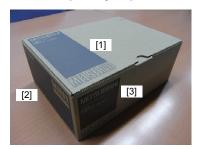

## 4. Details of Change and Difference between New and Old Packing Boxes

New packing box Design color: Blue

[Packing box]

[3]

[2]

| Date  |
|-------|
| of    |
| iceua |

Title