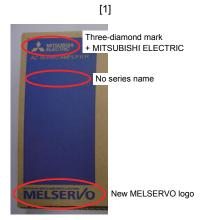

#### 3. Purpose

To adopt a new packing box design with the new MELSERVO logo

## 4. Details of Change and Difference between New and Old Packing Boxes

New packing box Design color: Blue

[Packing box]

[3]

[2]

| Date  |
|-------|
| of    |
| iceua |

Title