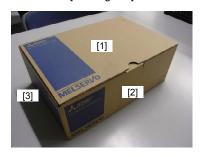

## 4. Details of Change and Difference between New and Old Packing Boxes

New packing box Design color: Blue

[Packing box]

[3]

[2]

| Date  |
|-------|
| of    |
| iceua |

Title