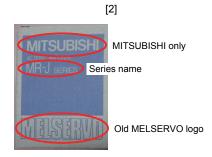

ign on the packing box for general-purpose AC servo products will be changed. We ask for your understanding in this matter.

## 1. Target Models

All the Mitsubishi general-purpose AC servo products (Servo amplifiers, servo motors, and options)

#### 2. Schedule

This change will be made sequentially from the January 2012 production. Because of inventories, old and new boxes may exist in the distribution stage. We ask for your understanding in this matter.

#### 3. Purpose

To adopt a new packing box design with the new MELSERVO logo

## 4. Details of Change and Difference between New and Old Packing Boxes

New packing box Design color: Blue

[Packing box]



[3]





[2]



| Date  |
|-------|
| of    |
| iceua |

Title

# (2) Old packing box Design color: Gray

[Packing box]





[3]