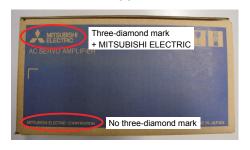

#### 3. Purpose

To adopt a new packing box design with the new MELSERVO logo

## 4. Details of Change and Difference between New and Old Packing Boxes

New packing box Design color: Blue

[Packing box]

[3]

[2]

| Date  |
|-------|
| of    |
| iceua |

Title