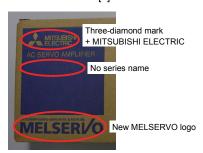

#### 3. Purpose

To adopt a new packing box design with the new MELSERVO logo

## 4. Details of Change and Difference between New and Old Packing Boxes

New packing box Design color: Blue

[Packing box]

[3]

[2]

| Date  |
|-------|
| of    |
| iceua |

Title