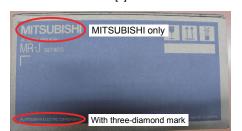

#### 3. Purpose

To adopt a new packing box design with the new MELSERVO logo

## 4. Details of Change and Difference between New and Old Packing Boxes

New packing box Design color: Blue

[Packing box]

[3]

[2]

| Date  |
|-------|
| of    |
| iceua |

Title