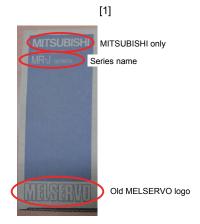

#### 3. Purpose

To adopt a new packing box design with the new MELSERVO logo

## 4. Details of Change and Difference between New and Old Packing Boxes

New packing box Design color: Blue

[Packing box]

[3]

[2]

| Date  |
|-------|
| of    |
| iceua |

Title