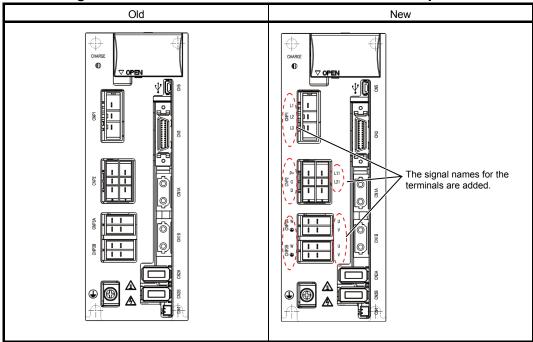

#### Addition of Indications on the MR-J3W Series Front Panel

Thank you for your continued patronage of the Mitsubishi general-purpose AC servo and FA products. For the MR-J3W series 2-axis servo amplifier, to improve the workability of wiring, the signal names for the terminals of the main circuit connectors (CNP1, CNP2, CNP3A, and CNP3B) will be added. We ask for your understanding in this matter.

#### 3. Purpose

To improve the workability of wiring and to prevent improper wiring

### 4. Details of Change and Difference between Old and New Servo Amplifiers