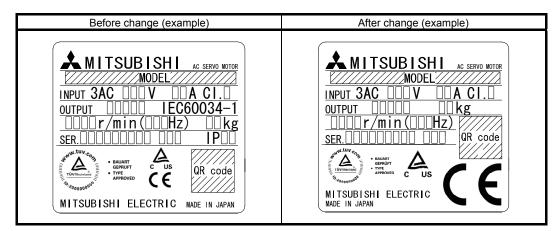

#### 3. Details of Change

The indication layout of the rating plate is changed as shown below. This change does not affect the product functions or performance.