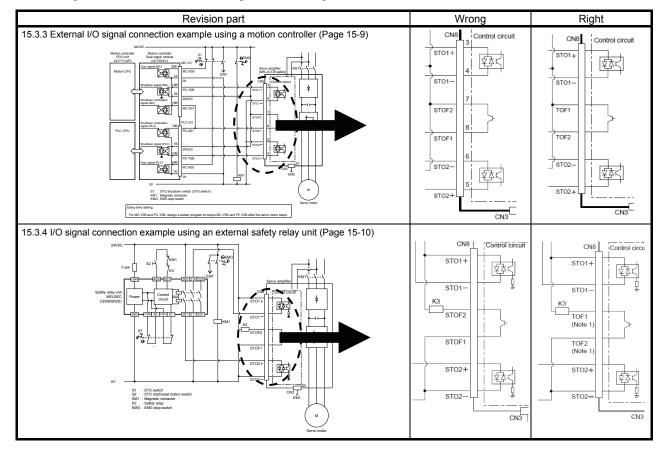

## 1. Target Manual

| Manual name                                       | No Rev.    | Relevant pages |
|---------------------------------------------------|------------|----------------|
| MR-J3-B Safety SERVO AMPLIFIER INSTRUCTION MANUAL | SH030084-C | 15-9, 15-10    |

## 2. Table of Errata

The signal name in connection diagrams is changed to as follows. STOF2  $\rightarrow$  TOF1, STOF1  $\rightarrow$  TOF2

#### 3. Publication of Revised Manuals

Technical material in which the corresponding sections have been corrected has been published as shown below.

| Manual name                                       | No Rev.    | Revision timing |
|---------------------------------------------------|------------|-----------------|
| MR-J3-B Safety SERVO AMPLIFIER INSTRUCTION MANUAL | SH030084-D | Sep. 2012       |