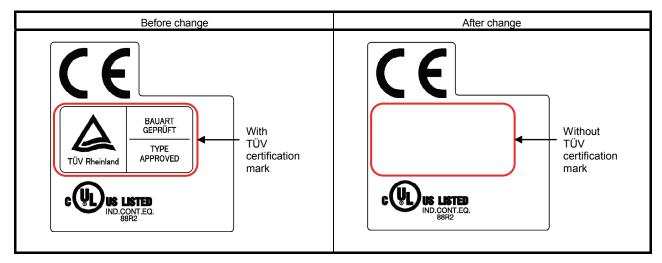

#### 4. External Appearance Change and Difference between Old and New Plate

### Notice of Change to the Certified Standards Plate for the MR-C-UE Series

Thank you for your continued patronage of the Mitsubishi general-purpose AC servo and FA products. The certified standards plate of the MR-C-UE series (EN and UL/C-UL Standards) is changed. Although the TÜV certification mark is deleted, the CE and UL/C-UL marks are the same as before. Therefore, this change does not have any impact on export (clearance from customs). Please check the following contents, and we ask for your understanding in this matter.