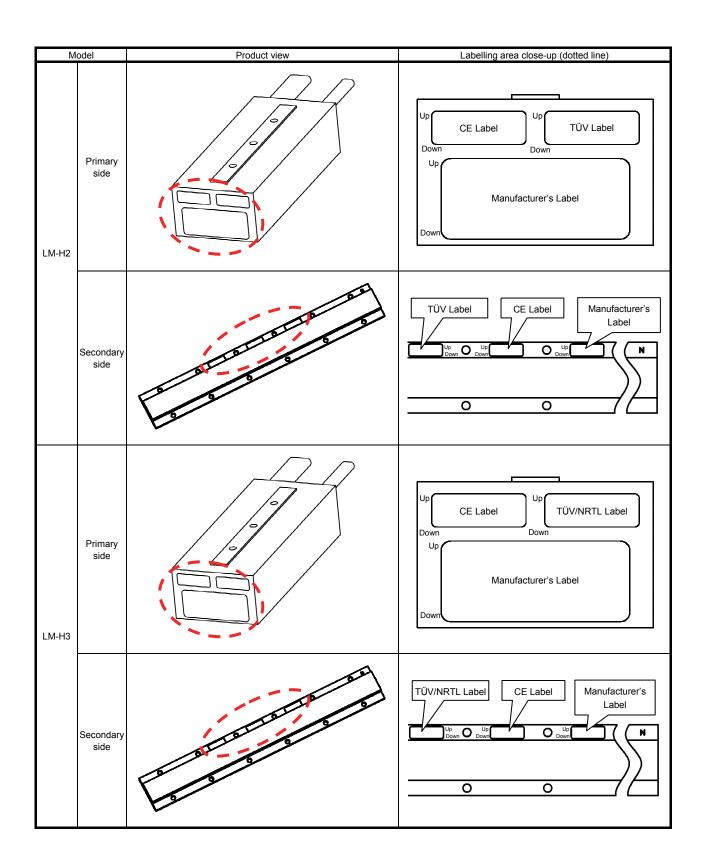

#### 1. Target Models

The following AC linear servo motors are subject to additional labels.

LM-H2 series/LM-H3 series/LM-F series/LM-U2 series/LM-K2 series

Note: Special models are exempt.

#### 4. Details of Change

(1) The labels with the following logos of the overseas standards (CE, TÜV, NRTL) will be added. This change does not affect the functions and performance of the products.

CE Label TÜV/NRTL Label **GEPRÜFT** Layout TÜV **NRTL** TÜV CE NRTL LM-H2 0 0 LM-H3 0 0 0 LM-F 0 0 0 LM-K2 LM-U2 0

Table 1 Before change

(2) The manufacturer's labels will now be attached directly to the product on the primary side (secondary side for LM-K2 series).

| Date<br>of<br>issue | March<br>2013 | Title | Notice of Additional Overseas Standards<br>Labels and Attaching Manufacturer's Label<br>to the Linear Servo Motors | Mitsubishi Electric Corp., Nagoya Works<br>5-1-14 Yada-minami, Higashi-ku, Nagoya 461-8670<br>Tel.: +81 (52) 721-2111 Main line |
|---------------------|---------------|-------|--------------------------------------------------------------------------------------------------------------------|---------------------------------------------------------------------------------------------------------------------------------|
|---------------------|---------------|-------|--------------------------------------------------------------------------------------------------------------------|---------------------------------------------------------------------------------------------------------------------------------|