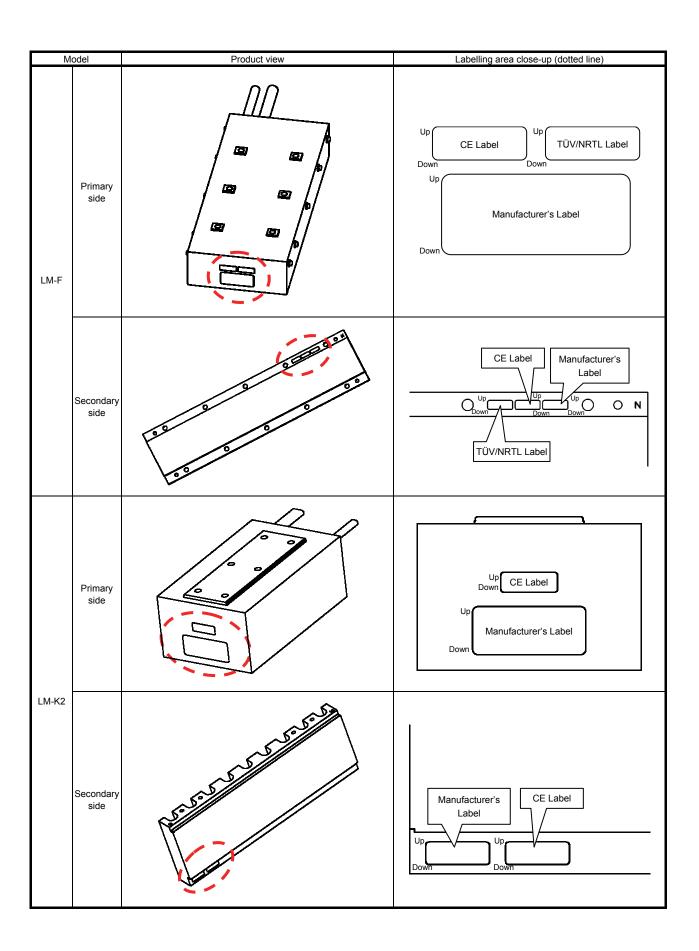

#### 1. Target Models

The following AC linear servo motors are subject to additional labels.

LM-H2 series/LM-H3 series/LM-F series/LM-U2 series/LM-K2 series

Note: Special models are exempt.

#### 4. Details of Change

(1) The labels with the following logos of the overseas standards (CE, TÜV, NRTL) will be added. This change does not affect the functions and performance of the products.

CE Label TÜV/NRTL Label **GEPRÜFT** Layout TÜV **NRTL** TÜV CE NRTL LM-H2 0 0 LM-H3 0 0 0 LM-F 0 0 0 LM-K2 LM-U2 0

Table 1 Before change

(2) The manufacturer's labels will now be attached directly to the product on the primary side (secondary side for LM-K2 series).

| Date<br>of<br>issue | March<br>2013 | Title | Notice of Additional Overseas Standards<br>Labels and Attaching Manufacturer's Label<br>to the Linear Servo Motors | Mitsubishi Electric Corp., Nagoya Works<br>5-1-14 Yada-minami, Higashi-ku, Nagoya 461-8670<br>Tel.: +81 (52) 721-2111 Main line |
|---------------------|---------------|-------|--------------------------------------------------------------------------------------------------------------------|---------------------------------------------------------------------------------------------------------------------------------|
|---------------------|---------------|-------|--------------------------------------------------------------------------------------------------------------------|---------------------------------------------------------------------------------------------------------------------------------|