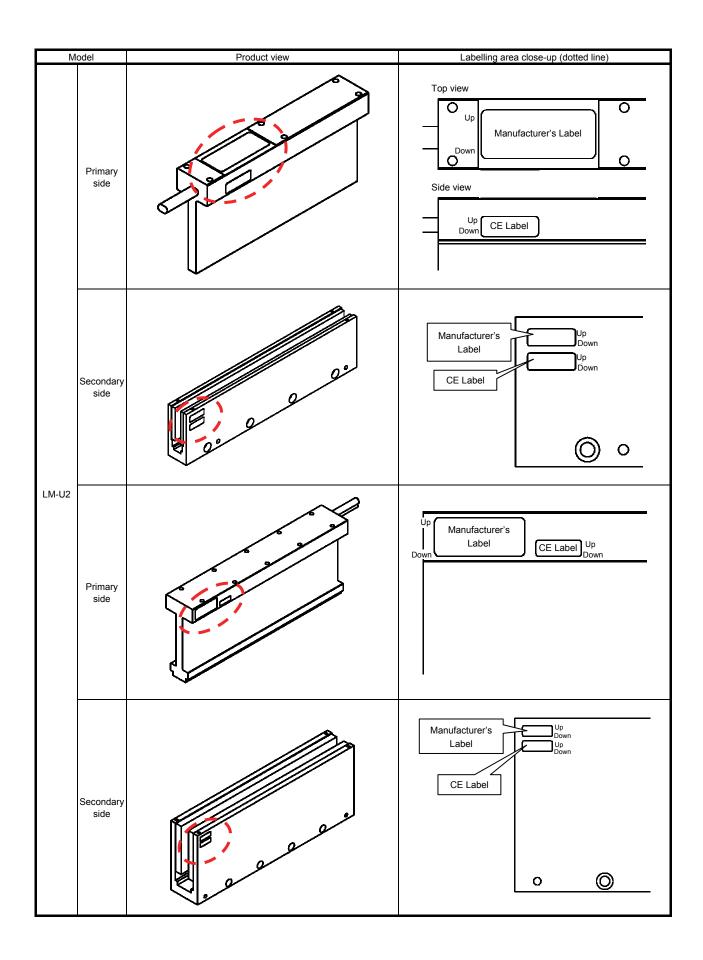

#### 1. Target Models

The following AC linear servo motors are subject to additional labels.

LM-H2 series/LM-H3 series/LM-F series/LM-U2 series/LM-K2 series

Note: Special models are exempt.

#### 4. Details of Change

(1) The labels with the following logos of the overseas standards (CE, TÜV, NRTL) will be added. This change does not affect the functions and performance of the products.

CE Label TÜV/NRTL Label **GEPRÜFT** Layout TÜV **NRTL** TÜV CE NRTL LM-H2 0 0 LM-H3 0 0 0 LM-F 0 0 0 LM-K2 LM-U2 0

Table 1 Before change

(2) The manufacturer's labels will now be attached directly to the product on the primary side (secondary side for LM-K2 series).

| Date<br>of<br>issue | March<br>2013 | Title | Notice of Additional Overseas Standards<br>Labels and Attaching Manufacturer's Label<br>to the Linear Servo Motors | Mitsubishi Electric Corp., Nagoya Works<br>5-1-14 Yada-minami, Higashi-ku, Nagoya 461-8670<br>Tel.: +81 (52) 721-2111 Main line |
|---------------------|---------------|-------|--------------------------------------------------------------------------------------------------------------------|---------------------------------------------------------------------------------------------------------------------------------|
|---------------------|---------------|-------|--------------------------------------------------------------------------------------------------------------------|---------------------------------------------------------------------------------------------------------------------------------|