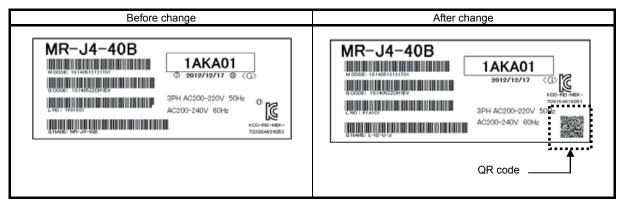

# 3. Details of Change

The QR code will be added to the packaging label on the product packaging box as follows.