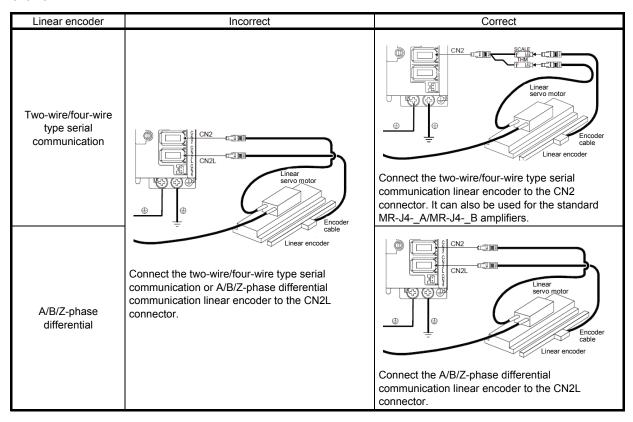

# Correction of Description on the Linear Encoder Connection During the Linear Servo Motor Operation with the Mitsubishi General-Purpose AC Servo MR-J4-\_A-RJ/MR-J4-\_B-RJ Servo Amplifier

Thank you for your continued patronage of the Mitsubishi general-purpose AC servo and FA products. We inform you of the incorrect entries in the linear encoder connection diagram showing the linear servo motor operation with the MR-J4-\_A-RJ/MR-J4-\_B-RJ servo amplifier. Although incorrect connection of the linear encoder will not cause a malfunction, the linear encoder will not work properly. We apologize for any inconvenience, but please check the following before wiring.

#### 1. Correction Table

The linear encoder connection diagrams in the catalog and each Instruction Manual will be corrected as follows.