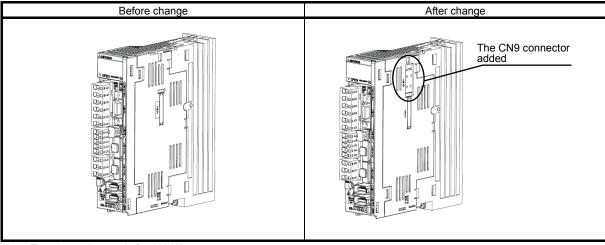

#### 3. Details of Change

The CN9 connector will be added as follows.

Note. The above diagram is for 100 W.

The functions and performance are not affected by the above change.

| Date<br>of<br>issue | May<br>2013 | Title | Servo Amplifier MR-J4- B -RJ Series | Mitsubishi Electric Corp., Nagoya Works<br>5-1-14 Yada-minami, Higashi-ku, Nagoya 461-8670<br>Tel.: +81 (52) 721-2111 Main line |
|---------------------|-------------|-------|-------------------------------------|---------------------------------------------------------------------------------------------------------------------------------|