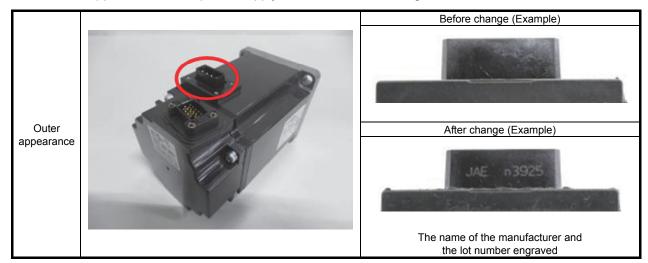

### 3. Details of Change

The outer appearance of the power supply connector will be changed as follows.