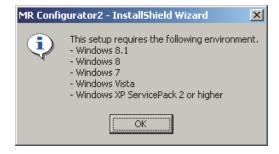

Note. Some old versions may not be supported.

If the software is attempted to be installed on Windows 2000, the warning message (below) will appear, and the installation will be interrupted. Install the software on the supported OSs in the above list.