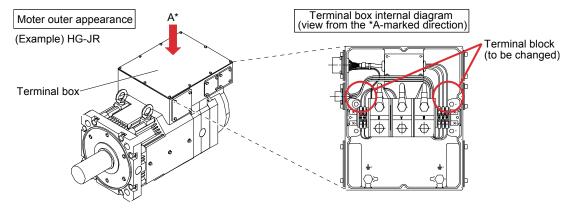

## **Terminal Block Change for the Large Capacity Servo Motor**

Thank you for your continued patronage of the Mitsubishi general-purpose AC servo and FA products. Since FUJI ELECTRIC INDUSTRY CO., LTD. discontinues the production of TU-15B and TU-20B terminal blocks, we will change the terminal blocks for large capacity AC servo motors as follows. We ask for your understanding in this matter.

#### 2. Details of Change

Since FUJI ELECTRIC INDUSTRY CO., LTD. discontinues the production of TU-15B and TU-20B terminal blocks, we will change the terminal blocks as follows. This change does not affect the servo motor functions and performance.

| Date  |
|-------|
| of    |
| iceua |

[HA-LP\_/HA-LFS\_]

[HG-JR\_(22 to 55 kW 1500 r/min series), HG-JR\_(15 to 37 kW 1000 r/min series)]