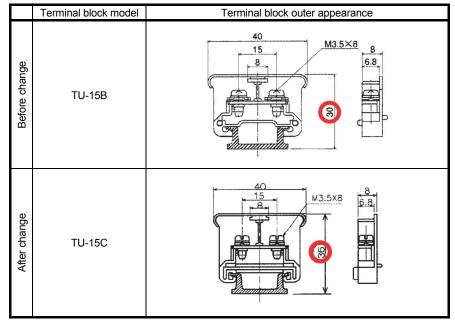

#### 2. Details of Change

Since FUJI ELECTRIC INDUSTRY CO., LTD. discontinues the production of TU-15B and TU-20B terminal blocks, we will change the terminal blocks as follows. This change does not affect the servo motor functions and performance.

| Date  |
|-------|
| of    |
| iceua |

[HA-LP\_/HA-LFS\_]

[HG-JR\_(22 to 55 kW 1500 r/min series), HG-JR\_(15 to 37 kW 1000 r/min series)]