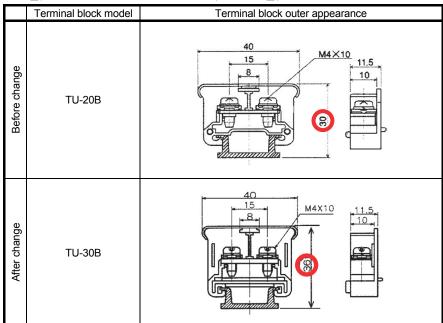

#### 2. Details of Change

Since FUJI ELECTRIC INDUSTRY CO., LTD. discontinues the production of TU-15B and TU-20B terminal blocks, we will change the terminal blocks as follows. This change does not affect the servo motor functions and performance.

| Date  |
|-------|
| of    |
| iceua |

[HA-LP\_/HA-LFS\_]

[HG-JR\_(22 to 55 kW 1500 r/min series), HG-JR\_(15 to 37 kW 1000 r/min series)]