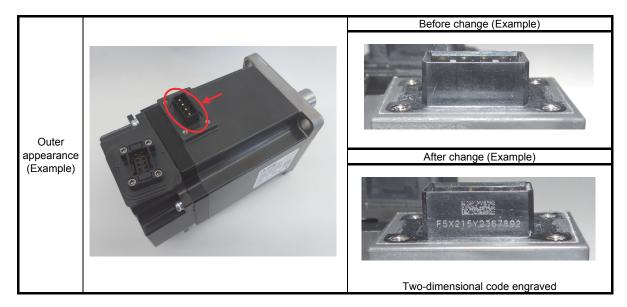

#### 3. Details of Change

The outer appearance of the power supply connector will be changed as follows.

Note. The engraved indications are an example, and the contents of indications may differ.