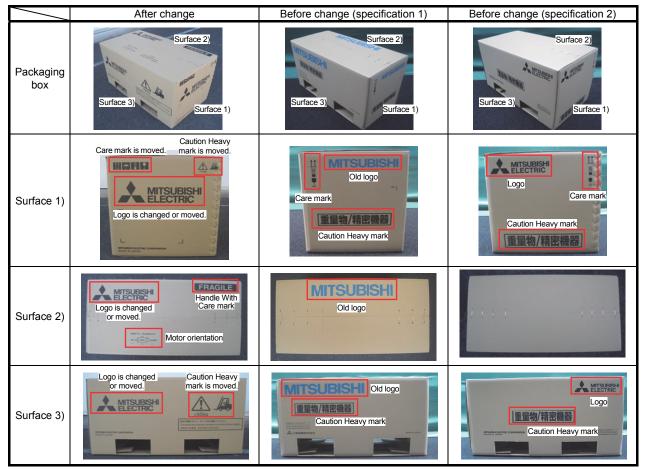

# Mitsubishi General-Purpose AC Servo

# **Sales and Service**

# Design Change of Packaging Box for Mitsubishi Servo Motors

Thank you for your continued patronage of the Mitsubishi general-purpose AC servo and FA products. For some AC servo motors, the design of packaging boxes will be changed as follows. We ask for your understanding in this matter.

#### 1. Target Models

- HF-JP 1500 r/min series (11 to 15 kW)
- HG-JR 1000 r/min series (6.0 to 37 kW)
  - 1500 r/min series (7.0 to 55 kW)

#### 2. Purpose

To promote the globalized design of packaging boxes

## 3. Details of Change



## 4. Schedule

These changes will be made sequentially from the April 2015 production. There may be cases when both new and old products exist in the distribution stage.

| Date<br>of<br>issue | February<br>2015 | Title | Design Change of Packaging Box for<br>Mitsubishi Servo Motors | Mitsubishi Electric Corp., Nagoya Works<br>5-1-14 Yada-minami, Higashi-ku, Nagoya 461-8670<br>Tel.: +81 (52) 721-2111 Main line |
|---------------------|------------------|-------|---------------------------------------------------------------|---------------------------------------------------------------------------------------------------------------------------------|
|---------------------|------------------|-------|---------------------------------------------------------------|----------------------