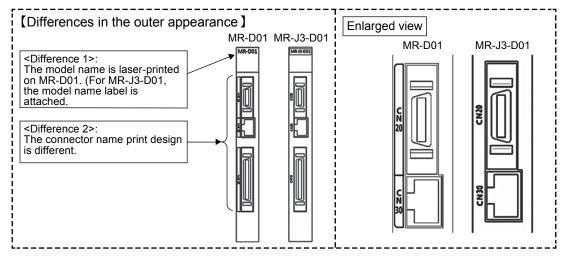

#### 5. Differences between MR-J3-D01 and MR-D01

Figure 1 shows differences in the outer appearance between MR-J3-D01 and MR-D01. The models have no difference in their functions and performance as shown in Table 1, and therefore MR-J3-D01 is replaceable with MR-D01.

Figure 1. Differences in the outer appearance

| Date<br>of<br>issue | May 2015 | Title |  | Mitsubishi Electric Corp., Nagoya Works<br>5-1-14 Yada-minami, Higashi-ku, Nagoya 461-8670<br>Tel.: +81 (52) 721-2111 Main line |
|---------------------|----------|-------|--|---------------------------------------------------------------------------------------------------------------------------------|
|---------------------|----------|-------|--|---------------------------------------------------------------------------------------------------------------------------------|