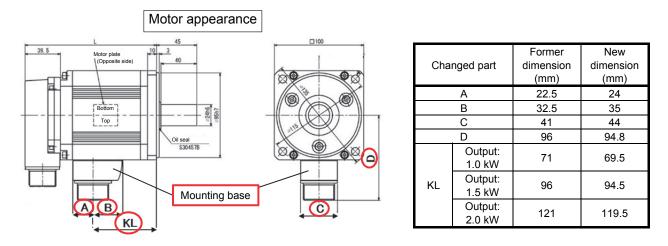

### Replacement of the Power Connector Mounting Base for Medium Capacity AC Servo Motors

Thank you for your continued patronage of the Mitsubishi general-purpose AC servo and FA products. The production of HC series medium capacity AC servo motors will be discontinued. The power connector mounting base of the HC series motors will be changed as follows for the improvement of availability at the time of repair. We ask for your understanding in this matter.

Thus, we will replace the mounting base of the HC series as follows when repairing.

This change does not affect the servo motor functions and performance.