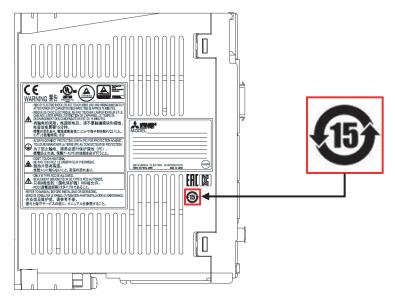

#### 2. Details of the Change

The mark "66" (indicating the Environment-Friendly Use Period) is added to the servo amplifiers in compliance with the new China RoHS directive.

This mark is typically located near the rating plate, but the location slightly varies depending on the models.

Figure 1. Indication example (MR-J4-10A)