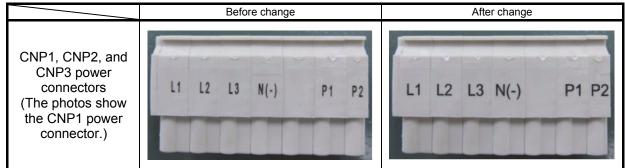

#### 3. Details of the Change

The character size printed on the power connectors (CNP1, CNP2, and CNP3) is changed, and thus the viewability of the characters is improved. (Refer to Table 1.) No other change is made to the power connectors.

### Table 1. Change of the character size printed on the power connector