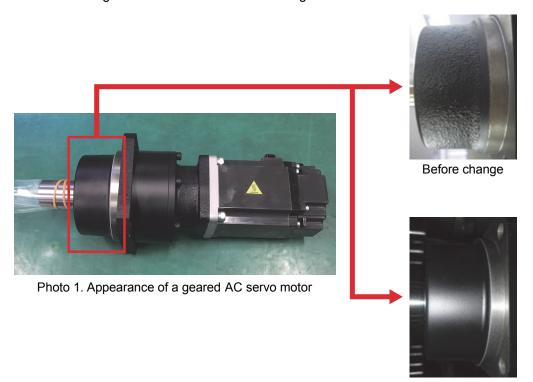

#### 2. Details of the Change

To improve the obtainability of the parts, the appearance of the gear reducer has been changed as follows. (Photo 1)

Photo 1 shows one example of the change, and the appearance varies depending on the models. The dimensions of the gear reducer have not been changed.

After change