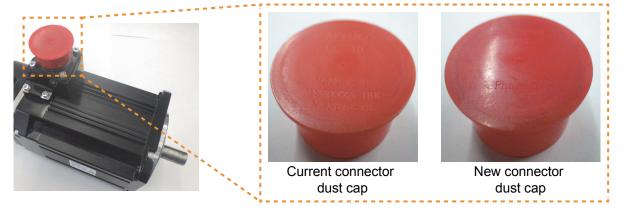

#### 2. Details of the Change

Along with the addition of the connector dust caps, the caps with different appearance (engraved indication and coloration) will be used together for the servo motor connectors.

- \* Figure 1 shows the appearance of the connector dust caps as an example, and the appearance varies depending on the model.
- \* The new connector dust caps will be used for the power supply, encoder, and brake connectors.

Figure 1. Appearance example