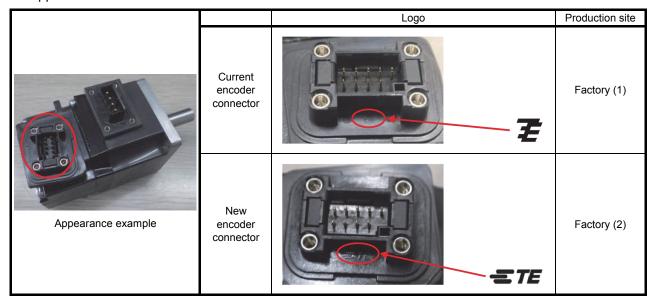

### Addition of New Encoder Connectors for AC Servo Motors

Thank you for your continued patronage of the Mitsubishi Electric general-purpose AC servo. For AC servo motors, new encoder connectors will be used in addition to the connectors currently used. Note that the logos are different between the two connectors. This change does not affect the functions and performance of the product. We ask for your understanding in this matter.

#### 3. Details of the Addition

To improve the obtainability of encoder connectors, the new encoder connectors produced at a different site of the same connector manufacturer will be used in addition to the current encoder connectors. The appearance of the current and new encoder connectors is shown as follows.