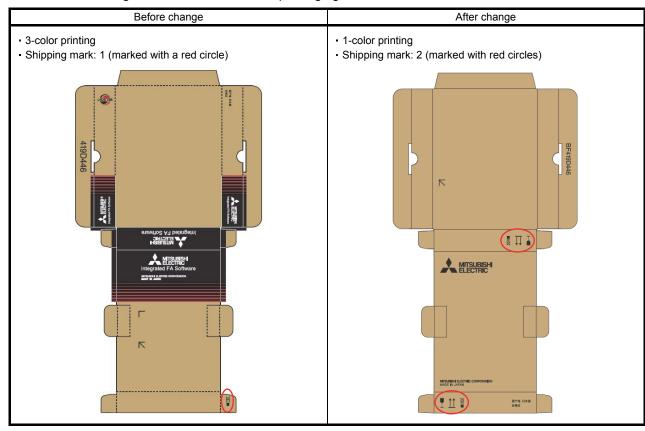

#### 2. Details of the Change

The corporate logo and the shipping marks on the packaging will be changed and printed in a single color. The strength and dimensions of the packaging will remain the same.

#### 3. Reason for Change

As part of resource saving activities (ISO 14001), ink consumption needs to be reduced.