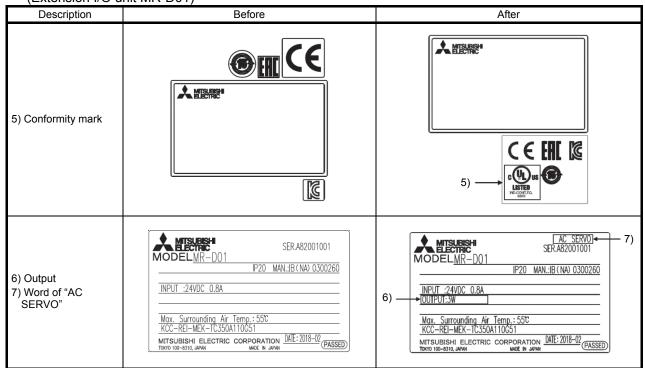

Addition to the rating plate (Extension I/O unit MR-D01)

Change and addition to the rating plate (Sensing module MR-MT2000 series)

Table 1. Added/changed information

| Series                           | No. | Details of the addition/change               |
|----------------------------------|-----|----------------------------------------------|
|                                  | 1)  | Conformity mark added                        |
| Degenerative entire MD DD series | 2)  | Serial Number added                          |
| Regenerative option MR-RB series | 3)  | Rating (resistance/regenerative power) added |
|                                  | 4)  | Date of manufacture added                    |
|                                  | 5)  | Conformity mark added                        |
| Extension I/O unit MR-D01        | 6)  | Output added                                 |
|                                  | 7)  | Word of "AC SERVO" added                     |
| Sensing module MR-MT2000 series  | 8)  | Input changed/output added                   |
| AC reactor MR-AL series          | 9)  | Conformity mark added                        |