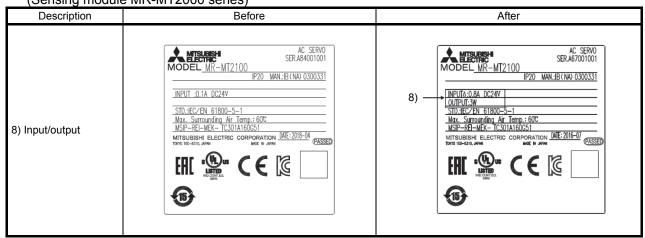

Addition to the rating plate (Extension I/O unit MR-D01)

Change and addition to the rating plate (Sensing module MR-MT2000 series)

Table 1. Added/changed information

| Series                           | No. | Details of the addition/change               |
|----------------------------------|-----|----------------------------------------------|
|                                  | 1)  | Conformity mark added                        |
| Degenerative entire MD DD series | 2)  | Serial Number added                          |
| Regenerative option MR-RB series | 3)  | Rating (resistance/regenerative power) added |
|                                  | 4)  | Date of manufacture added                    |
|                                  | 5)  | Conformity mark added                        |
| Extension I/O unit MR-D01        | 6)  | Output added                                 |
|                                  | 7)  | Word of "AC SERVO" added                     |
| Sensing module MR-MT2000 series  | 8)  | Input changed/output added                   |
| AC reactor MR-AL series          | 9)  | Conformity mark added                        |