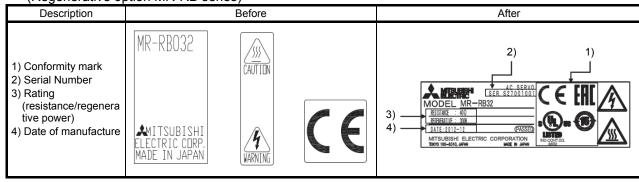

Integration of rating plate and caution plate (Regenerative option MR-RB series)

| Date<br>of<br>issue | April 2018 | Title |  | Mitsubishi Electric Corp., Nagoya Works<br>1-14, Yada-minami 5-chome, Higashi-ku, Nagoya 461-8670<br>Tel.: +81 (52) 721-2111 Main line |
|---------------------|------------|-------|--|----------------------------------------------------------------------------------------------------------------------------------------|
|---------------------|------------|-------|--|----------------------------------------------------------------------------------------------------------------------------------------|

Table 1. Added/changed information

| Series                           | No. | Details of the addition/change               |
|----------------------------------|-----|----------------------------------------------|
|                                  | 1)  | Conformity mark added                        |
| Degenerative entire MD DD series | 2)  | Serial Number added                          |
| Regenerative option MR-RB series | 3)  | Rating (resistance/regenerative power) added |
|                                  | 4)  | Date of manufacture added                    |
|                                  | 5)  | Conformity mark added                        |
| Extension I/O unit MR-D01        | 6)  | Output added                                 |
|                                  | 7)  | Word of "AC SERVO" added                     |
| Sensing module MR-MT2000 series  | 8)  | Input changed/output added                   |
| AC reactor MR-AL series          | 9)  | Conformity mark added                        |