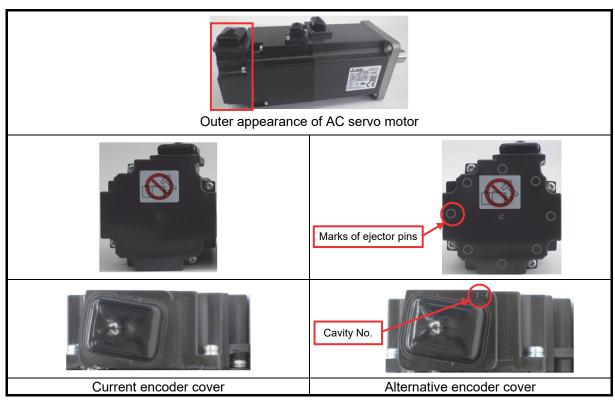

### Alternative Encoder Cover for AC Servo Motors

Thank you for your continued patronage of the Mitsubishi Electric general-purpose AC servo.

For the target AC servo motors, alternative encoder covers from a new supplier will be used in addition to the current encoder covers.

Thus, both motors with a current encoder cover and ones with an alternative encoder cover will be produced.

This change does not affect the dimensions, functions, and performance of the products.

### 2. Details of the Change

To improve the obtainability, alternative encoder covers from a new supplier will be used in addition to the current encoder covers.

Note that the dimensions and the material are the same.