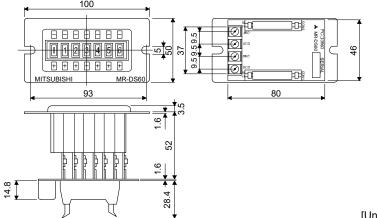

Switch "MR-DS60"**

Thank you for your continued patronage of the Mitsubishi Electric general-purpose AC servo. The option product "MR-DS60" has been on market for 24 years since its release, but we are having difficulty in obtaining its electronic components due to their production discontinuation. Therefore, we will discontinue the production of the following products as scheduled below.

## 1. Target Model

6-digit digital switch (signed 6-digit BCD)

MR-DS60

Digital switch cable

MR-DSCBL3M-G, MR-DSCBL5M-G, MR-DSCBL10M-G, MR-DSCBL25, MR-DSCBL100

#### 2. Production Discontinuation

June 2019

Orders will be accepted through June 30, 2019.

# 3. Repair Acceptance and Parts Supply

June 2026

Repairs and parts orders will be accepted through June 30, 2026.

## 4. Appearance of MR-DS60



[Unit: mm]

#### 5. Replacement Model

There will be no replacement models, but BCD input positioning can be performed with a programmable controller.

For details, refer to section 11.5.1 (2) (b) "When using programmable controllers" of "MR-J4-\_A\_-RJ/ MR-J4-03A6-RJ Servo Amplifier Instruction Manual (Positioning Mode)".

| Date  |   |
|-------|---|
| of    | , |
| issue |   |

Title