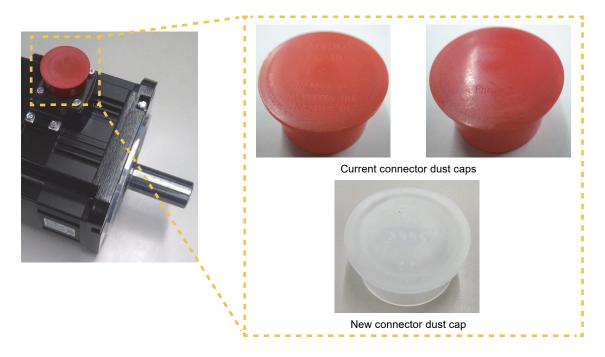

#### 2. Details of the Change

Along with the addition of the connector dust caps, the caps with different markings, color and shapes will be distributed in the market at the same time.

- \* Figure 1 shows the appearance of the connector dust caps as an example, and the appearance varies depending on the model.
- \* The new connector dust caps will be used for the power supply, encoder, and brake connectors.

Figure 1. Appearance example