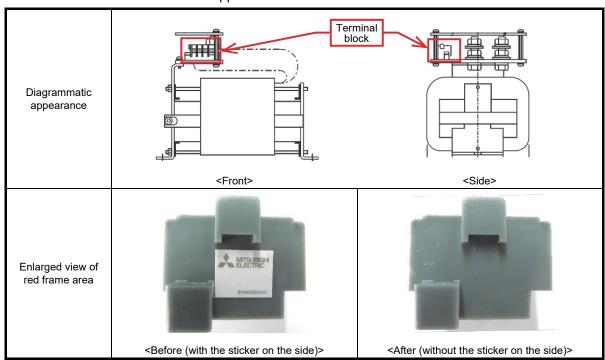

#### 3. Details of the Change

The input terminal blocks will not have a corporate logo (sticker).

Table. Appearance of MR-DCL terminal block