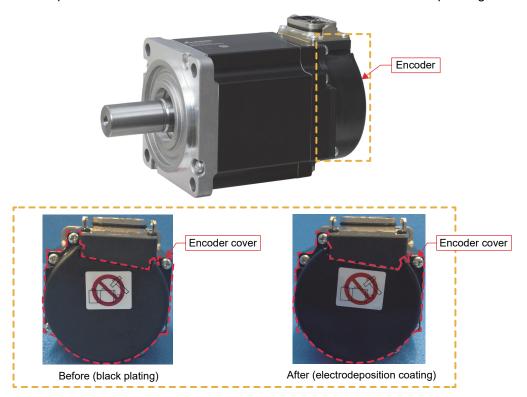

#### 2. Details of the Change

To improve the appearance of AC servo motors, glossiness of their encoder cover surface will change because the surface treatment will be changed from black plating to electrodeposition coating. Figure 1 shows an example of an encoder cover. The size of the encoder cover varies depending on the model.

Figure 1. Example of outer appearance