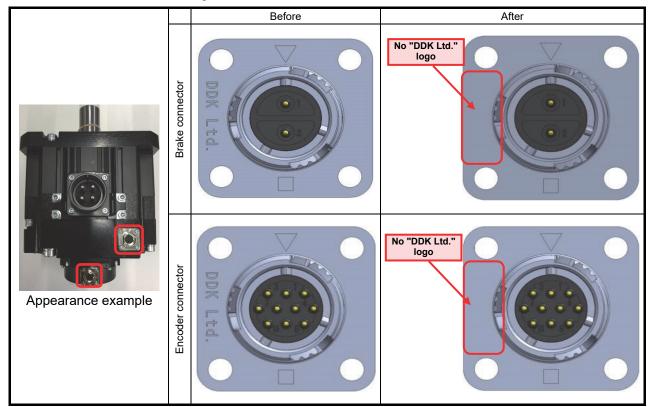

### Change in Appearance of AC Servo Motor Connectors

Thank you for your continued patronage of the Mitsubishi Electric general-purpose AC servo. The appearance of encoder connectors and brake connectors for AC servo motors will be changed (connectors with no logos will be used). This change does not affect the functions and performance of the products.

### 2. Details of the Change

The encoder connectors and the brake connectors will have no logos as the connector manufacturer has decided to remove the logos from them. We will use the same manufacturer.