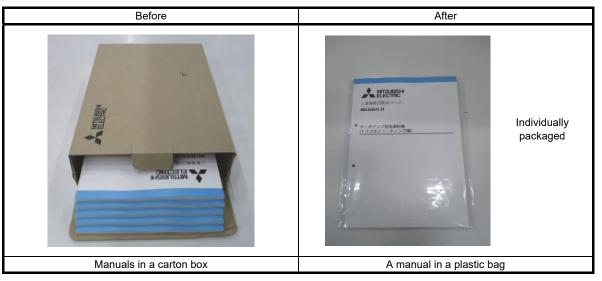

#### 3. Details of the Change

The manuals come packaged in a carton box or plastic bags currently, but all the manuals will come packaged in plastic bags.