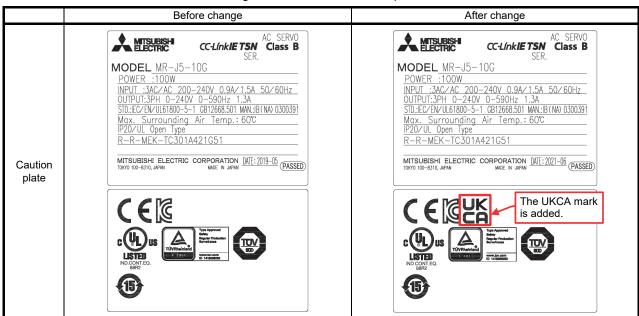

#### 2. Details of the Change

The UKCA mark will be added to the caution plate of the products. The mark will also be added to the packaging label of the products.

Figure 1. UKCA mark example

Figure 2. UKCA marking example on a caution plate (MR-J5 series)

- \* The caution plate shown above is an example. The caution plate size, mark position/size, and descriptions differ depending on the model.
- \* The mark may be added at different times depending on the model.
- The products with both the former and new caution plates may be distributed in the market around the same time depending on the stock status.