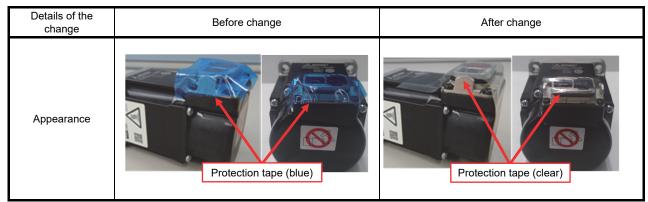

#### 2. Details of the Change

To improve productivity (efficiency in the tape attaching process), the connector protection tape used in the process of packaging AC servo motors will be changed.

\* This change does not affect the functions and performance of the products.