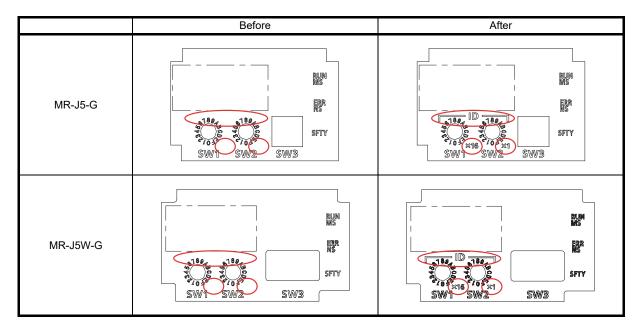

### 3. Details of the Change

On the clear sheet for the front panel of the MR-J5(W)-G, indications of "×16" and "×1" for the rotary switches, and "ID" will be added.

\* This change does not affect the function specifications of the products.