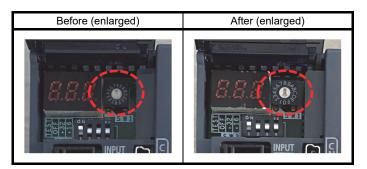

### Appearance Change of the Rotary Switch on AC Servo Amplifiers

Thank you for your continued patronage of the Mitsubishi Electric AC servo system. The appearance of the rotary switch on the AC servo amplifiers will be changed as follows.

#### 3. Details of the Change

The rotary switch being used for the target models will be changed. The size of the characters will be larger, improving the visibility.

\* This change does not affect the functions and performance of the products.