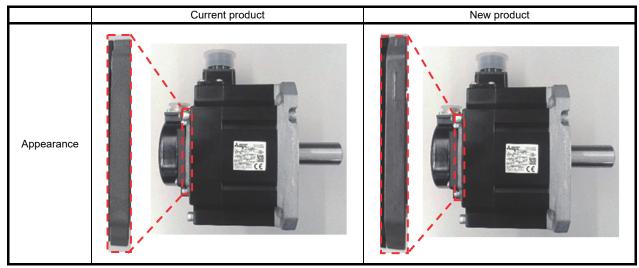

#### 3. Details of the Change

New encoder housings from a different supplier will be used.

The servo motors with different appearances (parting lines, gate traces, and luster) will be distributed accordingly.