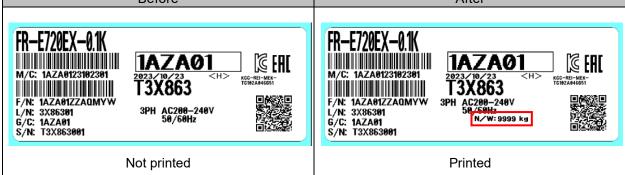

## 2. Details of Change

The mass of the product will be printed on the packaging plate of the products. The change does not affect the quality, performance, or specifications of the products.

(Example) Print of the mass of the product on the packaging plate
Before After

\* The positions of the conventional prints may be changed due to the addition of the print.

\* The position of the additional print may differ depending on the product.