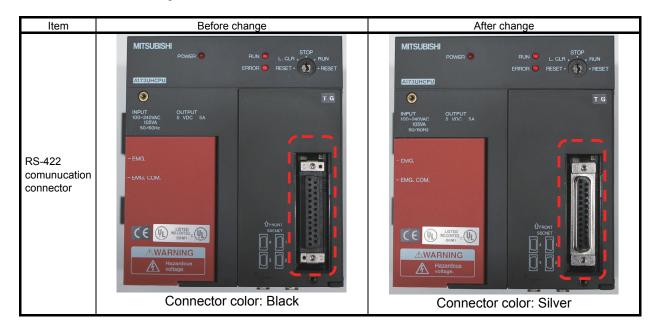

#### 3. Details of Change

A part of the RS-422 communication connector, which is under the cover at the lower right on the controller front, is changed from resin to metal.