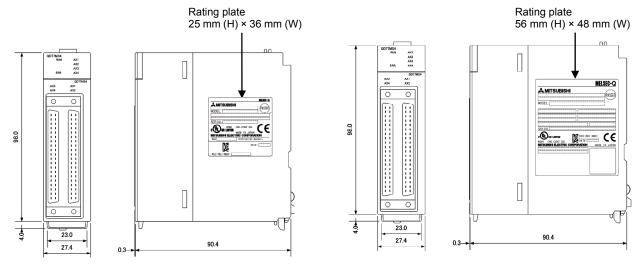

## 2. Details of the Change

To improve visualization of the rating plate, the rating plate display will be enlarged. As an example, the following shows the change for QD77MS4.

Figure 2.1 Before change

Figure 2.2 After change